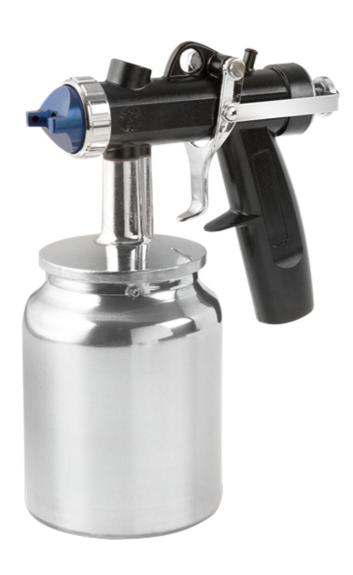

## Spray gun MRI

**TECHNICAL DATA SHEET** 

## **Technical data sheet:**

| Body                     | Aluminum                                                                         |
|--------------------------|----------------------------------------------------------------------------------|
| Nozzle                   | Ø 1,3 - 1,7 - 2,5 mm                                                             |
| Assembled air cap        | For paint (color blue)                                                           |
| Type of tank             | Bottom tank with a bayonet closure                                               |
| Tank material            | Polished Aluminum                                                                |
| Tank capacity            | 1 lt                                                                             |
| Tank pressure regulation | None (the flow rate of the pressure is determined by the combined turbine model) |
| Product regulation       | Rare screw                                                                       |
| Weight                   | 800 g                                                                            |
| Turbine compatibiliy     | TMR55-80-140-90E-150E-180E                                                       |
| Sprayable materials      | Water –or solvent based varnishes (see the Section USE)                          |